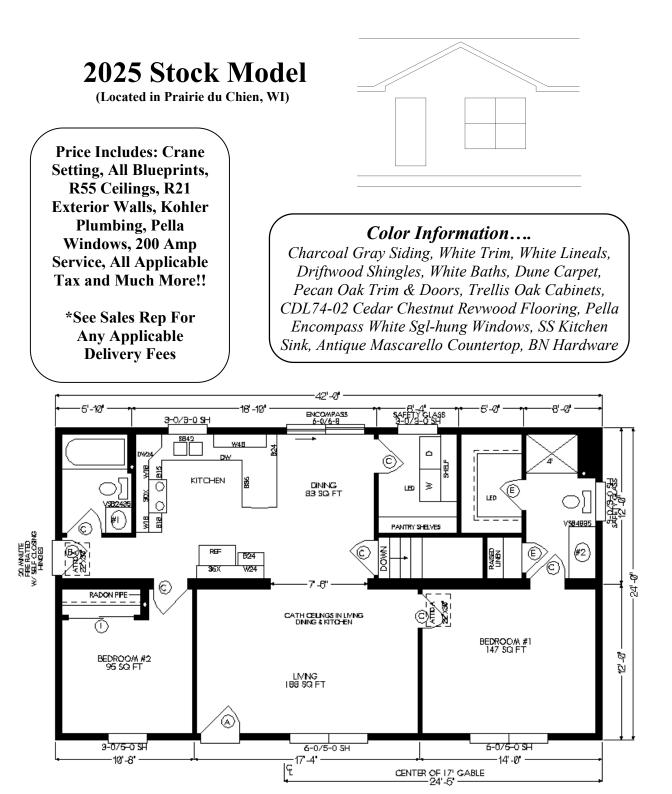

w/Fixture                        | 120.00       |
| Rare Vintage Rewood Flooring                              | 342.00       |
| Hi-Resolution Kit. Countertops                            | 298.00       |
| Rangehood Vented to Exterior                              | 200.00       |
| Crown Molding (21')                                       | 420.00       |
| Subway Tile Kit. Backsplash                               | 595.00       |
| Kohler Pull-down Kit. Faucet (CP)                         | 255.00       |
| Extra 3/4 Bath                                            | 2,450.00     |
| Vanity Drawer Bases                                       | 296.00       |
| Laundry Area Hook-ups                                     | 428.00       |

## Total With Options Shown: \$125,555.00

Feb225 2025